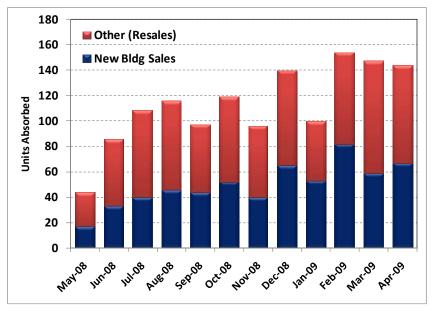

**Monthly Condominium Sales** – During the past 12-months, an average of 113 condominium sales were recorded monthly in the downtown area. Approximately 45% of total monthly sales or on average about 50 sales per month were in new buildings. Average monthly sales of new units during the past 3-months increased over the prior 3-months and the 12-month average to approximately 70 recorded closings per month.

# MONTHLY CONDOMINIUM SALES New Buildings (2004+) vs. Resales in Older Buildings

EXHIBIT IV.1 MONTHLY CONDOMINIUM SALES TREND BY BUILDING AGE

- While the renter population is increasing as a result of the availability and affordability of the surplus stock of condominiums, the ratio of homeowners to renters in the downtown area still exceeds historical levels. Historically, 70%+ of downtown area residents were renters, so the ratio in new buildings 47% owner: 53% renter represents an increase in home ownership among residents in the downtown area.
- **Monthly Leasing Activity** An average of 350 units were rented on a monthly basis during the past 12-months in the downtown area. Eighty percent of monthly leasing activity in the downtown area during that period was in new condominium buildings, averaging 280 new leases per month.
  - Renter demand will accelerate the reduction of vacant housing inventory and represents growing demand for a diverse base of commercial retail and service businesses in the downtown area. In most cases renters are full-time residents spending daily for food, goods and services.