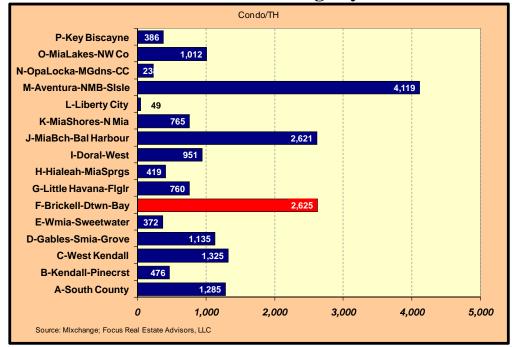

## Active Condo For Rent (Shadow Market) Listings by Submarket

#### EXHIBIT II.12 ACTIVE LISTED 'FOR RENT' PROPERTIES BY SUBMARKET AND TYPE