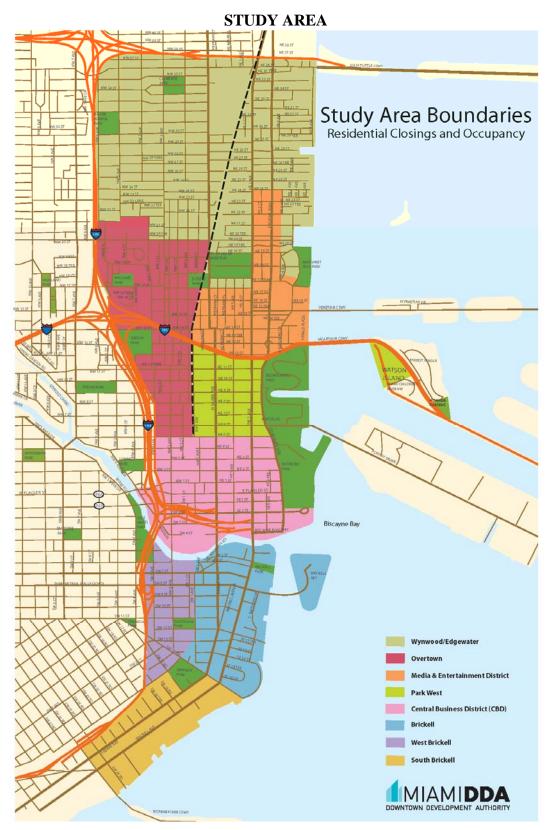

#### SCOPE OF STUDY

In accordance with the scope of the study defined by the DDA, we identified and studied 87 buildings in the DDA District and adjacent areas of influence (Map Exhibit I.1). The focus of the study was on residential condominium and multifamily rental buildings with 50 or more units completed since 2003. Several buildings completed prior to 2004 were included in research and analysis in order to provide perspective on all major subareas.

EXHIBIT I.1 STUDY AREA MAP