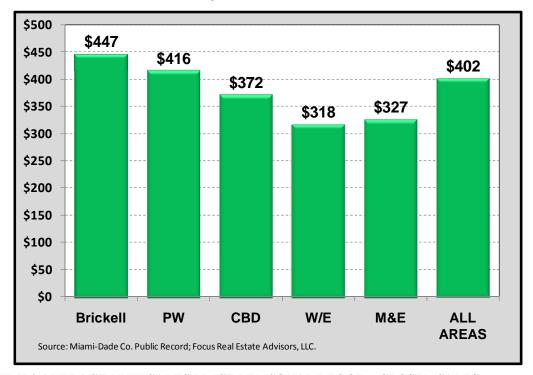

### AVERAGE PRICE PER SQ.FT. BY SUBAREA - CLOSED SALES

EXHIBIT II.9 AVERAGE UNIT SALES PRICE PER SQUARE FOOT – CLOSED SALES