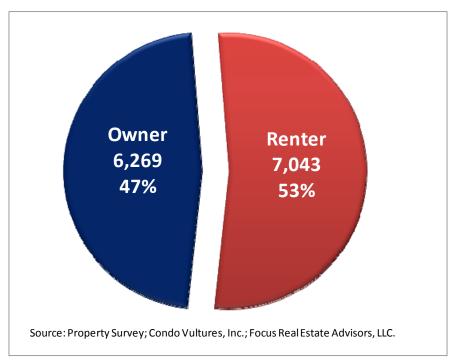

- The number of occupied units in the study area buildings is nearly equivalent to the number of closed sales. Over 60% of completed units in new condominium buildings are occupied.
- Occupancy is split roughly 50:50 between owners and renters.

# OCCUPANCY MIX IN COMPLETED CONDOMINIUMS OWNERS vs. RENTERS

EXHIBIT III.2 OWNER-RENTER OCCUPANT MIX IN NEW CONDOMINIUM BUILDINGS

# MONTHLY CONDOMINIUM SALES New Buildings (2004+) vs. Resales in Older Buildings

EXHIBIT IV.1 MONTHLY CONDOMINIUM SALES TREND BY BUILDING AGE

- While the renter population is increasing as a result of the availability and affordability of the surplus stock of condominiums, the ratio of homeowners to renters in the downtown area still exceeds historical levels. Historically, 70%+ of downtown area residents were renters, so the ratio in new buildings 47% owner: 53% renter represents an increase in home ownership among residents in the downtown area.
- **Monthly Leasing Activity** An average of 350 units were rented on a monthly basis during the past 12-months in the downtown area. Eighty percent of monthly leasing activity in the downtown area during that period was in new condominium buildings, averaging 280 new leases per month.
  - Renter demand will accelerate the reduction of vacant housing inventory and represents growing demand for a diverse base of commercial retail and service businesses in the downtown area. In most cases renters are full-time residents spending daily for food, goods and services.