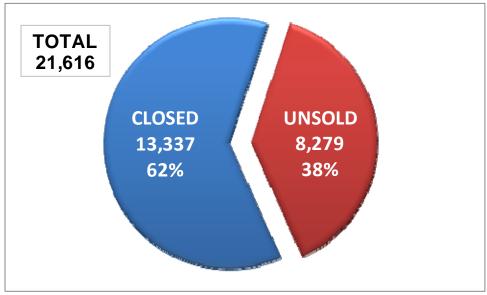

Closed sales have been recorded for over 13,300 units, or about 62% of the 21,616 total residential condominium units in the 73 completed condominium buildings included in the study as of mid-May 2009.

# CONDO UNIT SALES STATUS -SOLD (CLOSED)/UNSOLD COMPLETED CONDOMINIUM BUILDINGS

Source: Miami-Dade Co. Public Records; Focus Real Estate Advisors, LLC.

EXHIBIT II.2 CLOSED (SOLD) VS. UNSOLD INVENTORY IN COMPLETED NEW BUILDINGS