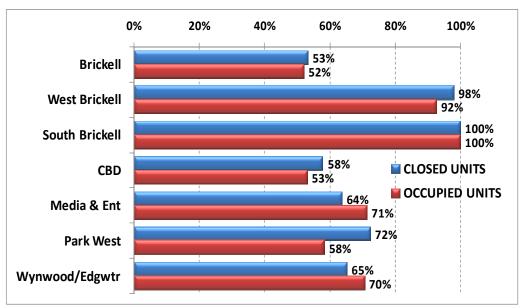

Source: DDA; Miami-Dade Co. Public Records; Focus Real Estate Advisors, LLC.

EXHIBIT II.4 COMPLETED NEW CONDOMINIUMS BY SUB-AREA

TOTAL VS. SOLD (CLOSED) NEW CONDOMINIUMS BY **SUBAREA** 

|                       | TOTAL  | CLOSED | PERCENT |
|-----------------------|--------|--------|---------|
| SUB AREAS             | UNITS  | UNITS  | CLOSED  |
| BRICKELL              | 8,662  | 4,606  | 53%     |
| WEST BRICKELL         | 944    | 923    | 98%     |
| SOUTH BRICKELL        | 732    | 731    | 99%     |
| CBD                   | 4,882  | 2,823  | 58%     |
| MEDIA & ENTERTAINMENT | 1,451  | 922    | 64%     |
| PARK WEST             | 1,580  | 1,142  | 72%     |
| WYNWOOD/EDGEWATER     | 3,365  | 2,190  | 65%     |
| TOTAL                 | 21,616 | 13,337 | 62%     |

### OCCUPIED AND CLOSED SALES RATIO COMPARISON BY SUBAREA

Source: Building Occupancy Survey; Focus Real Estate Advisors, LLC.

EXHIBIT III.3 OCCUPIED VS. UNITS SOLD (CLOSED) BY SUBAREA