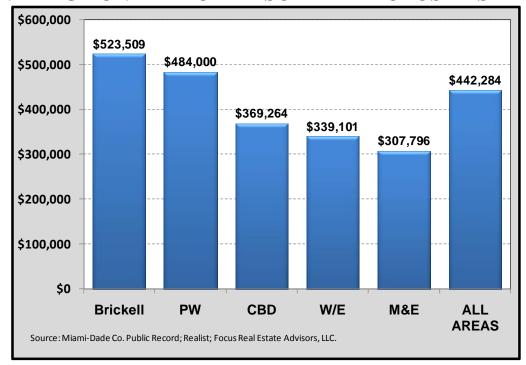

### **AVERAGE UNIT PRICE BY SUBAREA - CLOSED SALES**

EXHIBIT II.8 AVERAGE UNIT SALES PRICES - CLOSED SALES