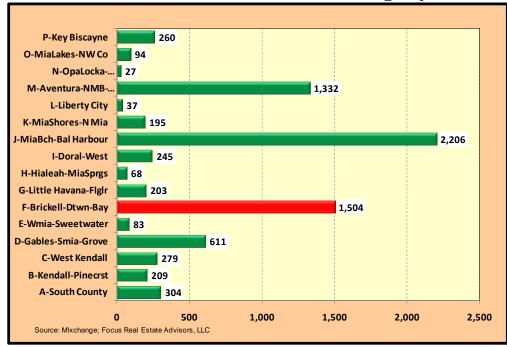

### OCCUPANCY STATUS - COMPLETED NEW CONDOMINIUM AND RENTAL APARTMENT BUILDINGS

EXHIBIT III.1 OCCUPANCY STATUS - NEW CONDOMINIUMS AND RENTAL BUILDINGS

- The number of occupied units in the study area buildings is nearly equivalent to the number of closed sales. Over 60% of completed units in new condominium buildings are occupied.
- Occupancy is split roughly 50:50 between owners and renters.