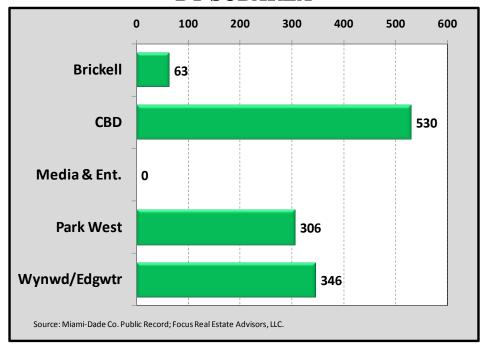

## COMPLETED/UNSOLD CONDOMINIUM UNITS BY SUBAREA

EXHIBIT II.6 DISTRIBUTION OF BUILT/UNSOLD INVENTORY

# CONDOMINIUM UNITS UNDER CONSTRUCTION BY SUBAREA

EXHIBIT II.7 UNITS UNDER CONSTRUCTION BY SUBAREA-2009 COMPLETIONS