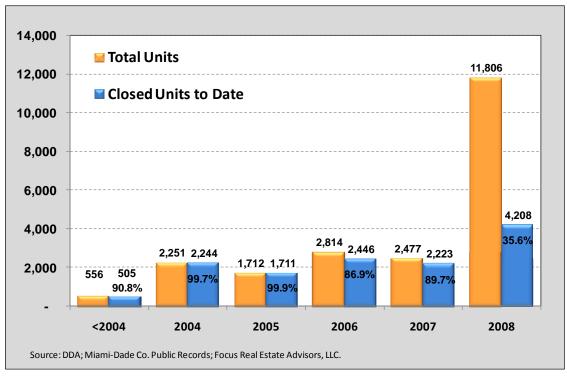

- Analysis of closed units by year of building completion shows that nearly 100% of units in buildings completed through the end of 2005 have closed. Buildings completed in 2006 and 2007 have closed 75% and 85% of units, respectively. An estimated 34% of units in buildings completed last year (2008) have closed to date.
- The unsold inventory of units in new or recently completed condominium buildings in the downtown area amounts to approximately 8,300 units.
- Of the 8,300 unsold units in new and recently completed condominiums included in this study, nearly half are located in the Brickell area, about 2,000 (25%) are in the CBD, with most of the remaining balance or about 14% of the total in the Wynwood/Edgewater area leaving fewer than 1,000 total units in the other areas.
- There are only five projects remaining under construction in the development pipeline which equals 1,333 units in the CBD, Park West and Wynwood/Edgewater areas.
- **Downtown Inventory in Perspective** Putting the downtown area condominium inventory into perspective, it is notable that the inventory of actively listed residential properties for sale in Miami-Dade County amounted to about 32,000 last month, so the downtown area inventory amounts to roughly 26% of that inventory.

### TOTAL UNITS AND CLOSED UNIT SALES BY YEAR OF BUILDING COMPLETION

EXHIBIT II.3 UNIT CLOSING STATUS BY YEAR OF BUILDING COMPLETION