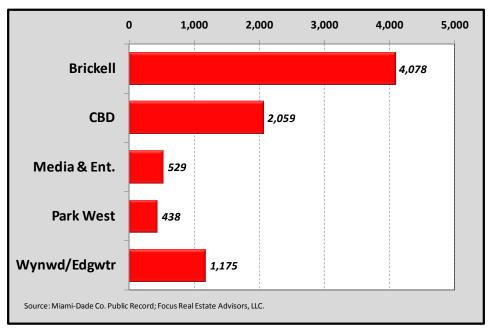

Approximately 80% of all residential units included in the study are located in three of the seven downtown subareas.

- 1. Brickell area 8,662 units in 25 buildings (40% of downtown area total)
- 2. Central Business District (CBD) 4,882 units in 13 buildings (23% of study area total)
- 3. Wynwood/Edgewater 3,365 units in 18 buildings (16% of downtown area total)

## COMPLETED NEW CONDOMINIUM BUILDINGS/UNITS BY **SUB-AREA**

| SUB AREAS             | BUILDINGS | UNITS  | % Units |
|-----------------------|-----------|--------|---------|
| BRICKELL              | 25        | 8,662  | 40%     |
| WEST BRICKELL         | 3         | 944    | 4%      |
| SOUTH BRICKELL        | 3         | 732    | 3%      |
| CBD                   | 13        | 4,882  | 23%     |
| MEDIA & ENTERTAINMENT | 6         | 1,451  | 7%      |
| PARK WEST             | 5         | 1,580  | 7%      |
| WYNWOOD/EDGEWATER     | 18        | 3,365  | 16%     |
| TOTAL                 | 73        | 21,616 | 100%    |

Source: DDA; Miami-Dade Co. Public Records; Focus Real Estate Advisors, LLC.

EXHIBIT II.4 COMPLETED NEW CONDOMINIUMS BY SUB-AREA

TOTAL VS. SOLD (CLOSED) NEW CONDOMINIUMS BY **SUBAREA** 

|                       | TOTAL  | CLOSED | PERCENT |
|-----------------------|--------|--------|---------|
| SUB AREAS             | UNITS  | UNITS  | CLOSED  |
| BRICKELL              | 8,662  | 4,606  | 53%     |
| WEST BRICKELL         | 944    | 923    | 98%     |
| SOUTH BRICKELL        | 732    | 731    | 99%     |
| CBD                   | 4,882  | 2,823  | 58%     |
| MEDIA & ENTERTAINMENT | 1,451  | 922    | 64%     |
| PARK WEST             | 1,580  | 1,142  | 72%     |
| WYNWOOD/EDGEWATER     | 3,365  | 2,190  | 65%     |
| TOTAL                 | 21,616 | 13,337 | 62%     |