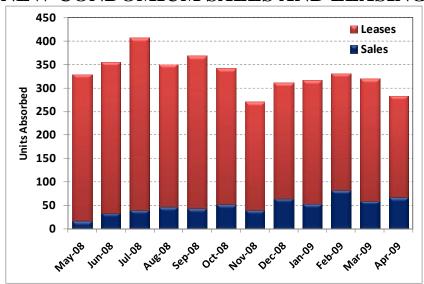

# MONTHLY CONDOMINIUM SALES New Buildings (2004+) vs. Resales in Older Buildings

EXHIBIT IV.1 MONTHLY CONDOMINIUM SALES TREND BY BUILDING AGE

- While the renter population is increasing as a result of the availability and affordability of the surplus stock of condominiums, the ratio of homeowners to renters in the downtown area still exceeds historical levels. Historically, 70%+ of downtown area residents were renters, so the ratio in new buildings 47% owner: 53% renter represents an increase in home ownership among residents in the downtown area.
- **Monthly Leasing Activity** An average of 350 units were rented on a monthly basis during the past 12-months in the downtown area. Eighty percent of monthly leasing activity in the downtown area during that period was in new condominium buildings, averaging 280 new leases per month.
  - Renter demand will accelerate the reduction of vacant housing inventory and represents growing demand for a diverse base of commercial retail and service businesses in the downtown area. In most cases renters are full-time residents spending daily for food, goods and services.

### NEW CONDOMIUM SALES AND LEASING

### EXHIBIT IV.2 NEW CONDOMINIUM SALES AND LEASING TRENDS

Inventory Absorption/Occupancy Outlook – Under 'Worst-Case' scenarios the sale of remaining unsold inventory in the downtown area could extend beyond 5-years. However, a 'probable' absorption (sales) scenario for unsold inventory including units still under construction would be in the range of 36 to 48 months based on recent trends and allowing for a frictional vacancy factor of 3% to 5%. As noted previously, the inventory of vacant units is being reduced by rental activity in addition to the reduction from sales to owner-occupants. The combination of sales and leasing activity could increase occupancy to or near equilibrium in the downtown area within 2 to 3 years subject to variables associated with general economic recovery and employment conditions. Equilibrium conditions allow for a static vacancy factor of 3% to 5% as noted above.