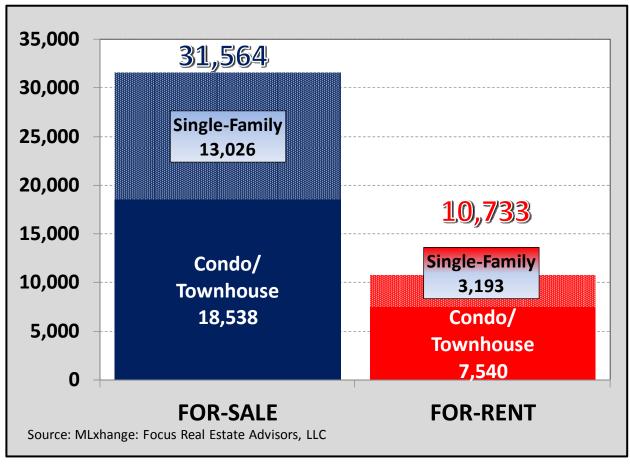

# Miami-Dade Inventories of Active listed Residential For-Sale & For-Rent

Source: SE Florida Regional MLS: Focus Real Estate Advisors, LLC.

EXHIBIT II.10 MIAMI-DADE COUNTY ACTIVE LISTED INVENTORY BY TYPE